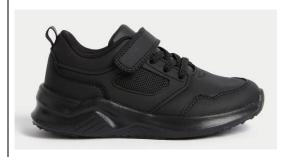

### **School Shoes and Trainers**

The school uniform policy for footwear is that Sulivan pupils wear plain black shoes to school each day and wear plain black trainers for PE days.

Next year families can continue to wear plain black shoes and plain black trainers OR parents can choose can choose to purchase one pair of smarter plain black trainers for children to wear every day. (Please see examples)

These smart trainers must be **plain black** and **unbranded**. Please keep branded items e.g. Nike, PUMA, Adidas for the weekends.