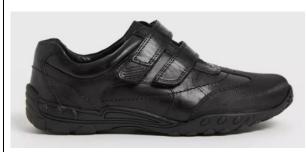

### **School Shoes and Trainers**

The school uniform policy for footwear is that Sulivan pupils wear plain black shoes to school each day and wear plain black trainers for PE days.

Next year families can continue to wear plain black shoes and plain black trainers OR parents can choose can choose to purchase one pair of smarter plain black trainers for children to wear every day. (Please see examples)

These smart trainers must be **plain black** and **unbranded**. Please keep branded items e.g. Nike, PUMA, Adidas for the weekends.