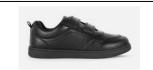

### **School Shoes and Trainers**

The school uniform policy for footwear is that Sulivan pupils wear plain black shoes to school each day and wear plain black trainers for PE days.

Next year families can continue to wear plain black shoes and plain black trainers OR parents can choose can choose to purchase one pair of smarter plain black trainers for children to wear every day. (Please see examples)

These smart trainers must be **plain black** and **unbranded**. Please keep branded items e.g. Nike, PUMA, Adidas for the weekends.