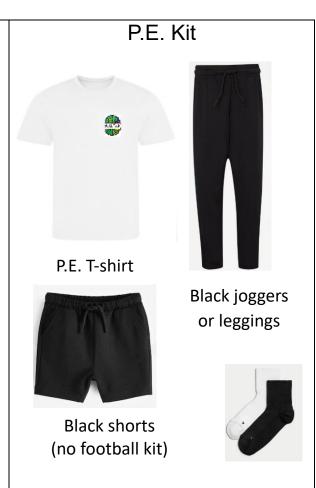

## **PE Kit List**

Sulivan white PE t-shirt
Plan black shorts
Plain black joggers for outdoor sports
White or black socks
Plain black trainers