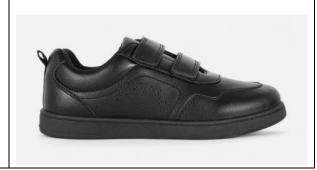

### **School Shoes and Trainers**

The school uniform policy for footwear is that Sulivan pupils wear plain black shoes to school each day and wear plain black trainers for PE days.

Next year families can continue to wear plain black shoes and plain black trainers OR parents can choose can choose to purchase one pair of smarter plain black trainers for children to wear every day. (Please see examples)

These smart trainers must be **plain black** and **unbranded**. Please keep branded items e.g. Nike, PUMA, Adidas for the weekends.