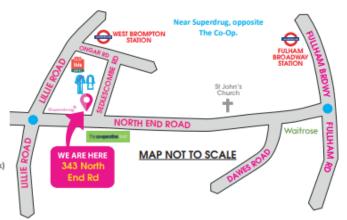

### **FULHAM BRANCH**

343 North End Road, Fulham, SW6 1NN

Phone
 020 8544 5440

Parking
Pay and display on all side roads
off North End Road

■ Bu

28, 391, 74, 190, 430

Nearby Underground Stations
Fulham Broadway - District Line (10min walk)
West Brompton - District Line (5min walk)